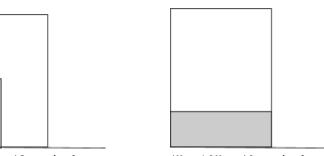

**9** + issues: \$30

 $8" \times 6" = 48 \text{ sq. inch}$ 

Pricing

**1-4 issues:** \$40

**5-8 issues:** \$25

**9** + issues: \$15

4" x 10" = 40 sq. inch

Pricing

**1-4 issues:** \$30

**5-8 issues:** \$20

**9** + issues: \$10

6" x 4" = 24 sq. inch

Pricing

**1-4 issues:** \$22.5

**5-8 issues:** \$15

**9** + issues: \$7