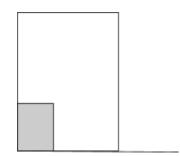

### **Rates for Middlesex County and National Non-profit Advertisers**

\*The listed price is the cost of an advertisement for EACH issue. Bulk purchases have less expensive unit prices.

 $8" \times 10" = 80 \text{ sq. inch}$ 

Pricing

**1-4 issues:** \$55

**5-8 issues:** \$45

**9** + issues: \$25

16" x 10" = 160 sq. inch

Pricing

**1-4 issues:** \$100

**5-8 issues:** \$55