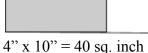

**9** + issues: \$30

 $8" \times 6" = 48 \text{ sq. inch}$ 

Pricing

**1-4 issues:** \$40

**5-8 issues:** \$25

**9** + issues: \$15

4" x 10" = 40 sq. inch

Pricing

**1-4 issues:** \$30

**5-8 issues:** \$20

**9** + issues: \$10

6" x 4" = 24 sq. inch

Pricing

**1-4 issues:** \$22.5

**5-8 issues:** \$15

**9** + issues: \$7