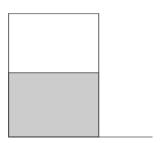

Pricing

**1-4 issues:** \$55

**5-8 issues:** \$45

**9** + issues: \$25

16" x 10" = 160 sq. inch

Pricing

**1-4 issues:** \$100

**5-8 issues:** \$55

**9** + issues: \$30

 $8" \times 6" = 48 \text{ sq. inch}$ 

Pricing

**1-4 issues:** \$40

**5-8 issues:** \$25

**9** + issues: \$15

4" x 10" = 40 sq. inch

Pricing